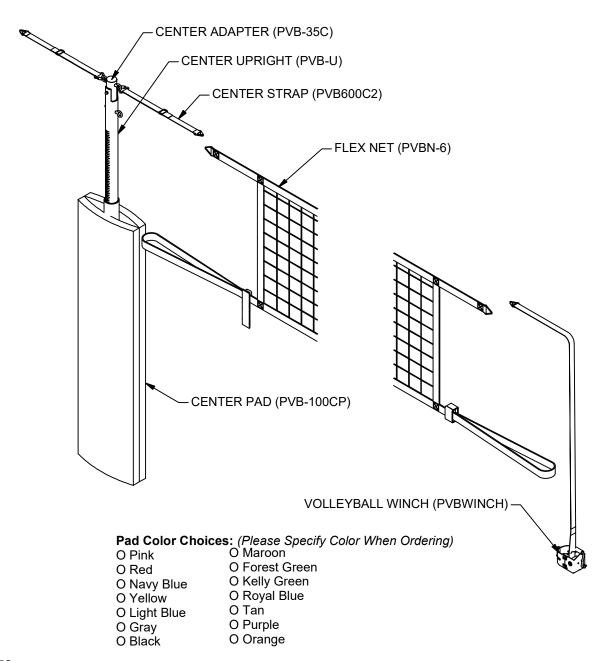

## PVBC-650 POWERLITE CENTER PACKAGE

## FEATURES:

- > CENTER PACKAGE TO GO WITH THE PVB-6500 (3" UPRIGHT SYSTEM).
- > SYSTEM INCLUDES: 1 UPRIGHT w/ CENTER ADAPTER, 1 WINCH, 1 PAD, 1 FLEX NET & 2 CENTER STRAPS.
- > CENTER UPRIGHT: 3 1/2" O.D. ALUMINUM UPRIGHT. INCLUDES WORM DRIVE WINCH TO PREVENT ACCIDENTAL BACK DRIVE.
- > PATENTED FLEX NET:  $39" \times 32'$  L, ELIMINATES ALL CUMBERSOME CABLE AND REPLACES THEM WITH HEAVY DUTY WOVEN NYLON TOP AND BOTTOM BANDS. THE HEADBAND ATTACHES DIRECTLY TO THE WINCH LEADER STRAP TO PROVIDE SUPERB NET TENSION. DESIGNED FOR SYSTEMS SET AT A MAXIMUM OF 36'-8" ON CENTER AND MINIMUM OF 35' ON CENTER (NORMAL SPACING IS 35'-10"
- > SPECIFY PAD COLOR WHEN PLACING ORDER.
- > 10 YEAR LIMITED WARRANTY ON UPRIGHT.

## **PVBC-650**

CENTER PACKAGE FOR PVB-6500 POWERLITE NET SYSTEM

© COPYRIGHT 2015 JAYPRO SPORTS, LLC. ALL RIGHTS RESERVED THIS PRINT IS THE PROPERTY OF JAYPRO SPORTS, LLC. AND MAY NOT BE REPRODUCED WITHOUT WRITTEN PERMISSION